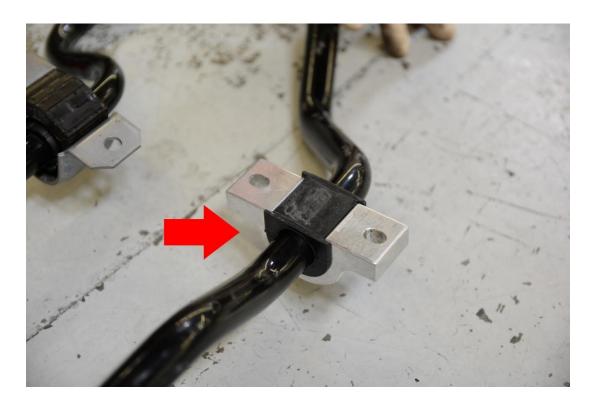

**Step 5** – After applying the supplied grease on the inside of the bushings, install the polyurethane sway bar bushings and billet aluminum brackets onto the bar as shown.

**Step 6** – Install the 034Motorsport Dynamic+ Adjustable Rear Sway Bar in the same orientation as the factory bar, placing the supplied Sway Bar Bushing Backing Plates between the bushing/bracket and subframe as shown below.