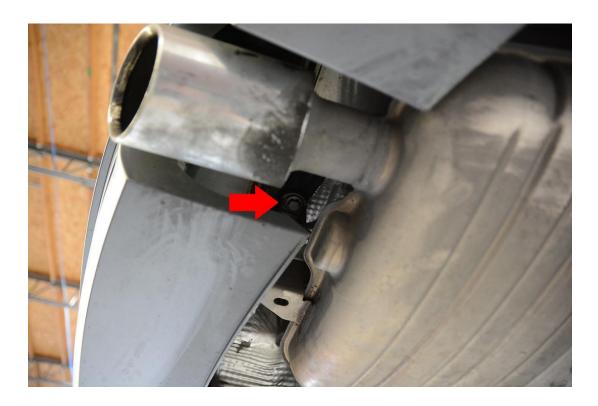

**Step 1** – Remove the bolts securing the exhaust hangers to the vehicle. This will allow the exhaust to sag slightly, and give you more room to remove the rear sway bar from the vehicle.

**Step 2** – Remove the rear sway bar end link bolts and nuts, detaching the rear sway bar end links from the rear sway bar.