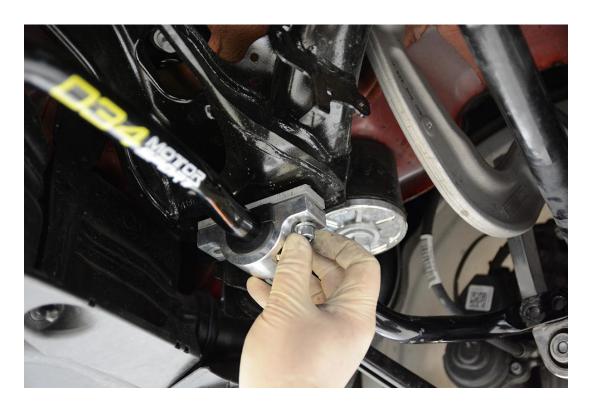

**Step 7** –Snug up the supplied Sway Bar Bracket hardware, but do not tighten fully.

**Step 8** – Attach the sway bar end links to the 034Motorsport Dynamic+ Adjustable Rear Sway Bar using the factory hardware. Torque to 40 Nm + 180 Degrees.

**Step 9** – Tighten the sway bar mount bracket bolts to 28 Nm.

**Step 10** – Raise the exhaust and reinstall the exhaust hanger bolts you removed in Step 1.

**Step 11** – Check all hardware to ensure that everything is tight. You're done!