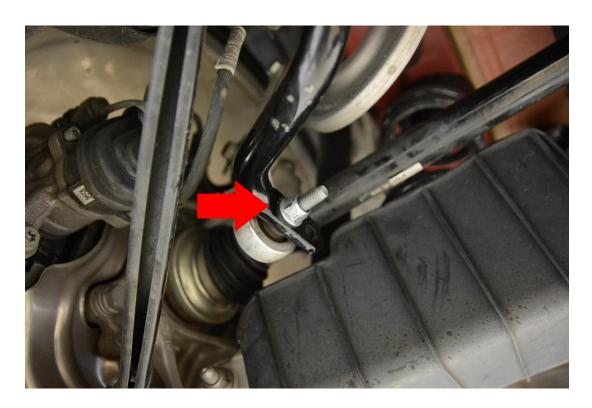

**Step 1** – Remove the bolts securing the exhaust hangers to the vehicle. This will allow the exhaust to sag slightly, and give you more room to remove the rear sway bar from the vehicle.

**Step 2** – Remove the rear sway bar end link bolts and nuts, detaching the rear sway bar end links from the rear sway bar.