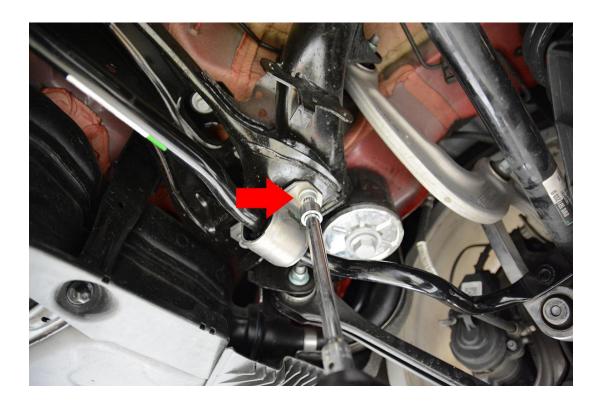

**Step 3** – Remove the triple square bolts securing the factory sway bar mounting brackets to the rear subframe.

**Step 4** – With the sway bar mounting brackets and end links removed, snake out the rear sway bar from underneath the vehicle.