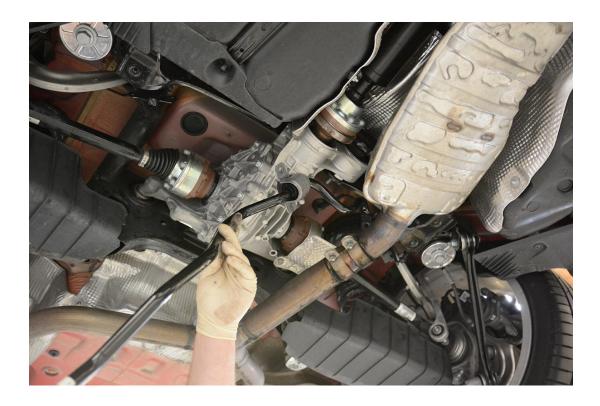

**Step 3** – Remove the triple square bolts securing the factory sway bar mounting brackets to the rear subframe.

**Step 4** – With the sway bar mounting brackets and end links removed, snake out the rear sway bar from underneath the vehicle.