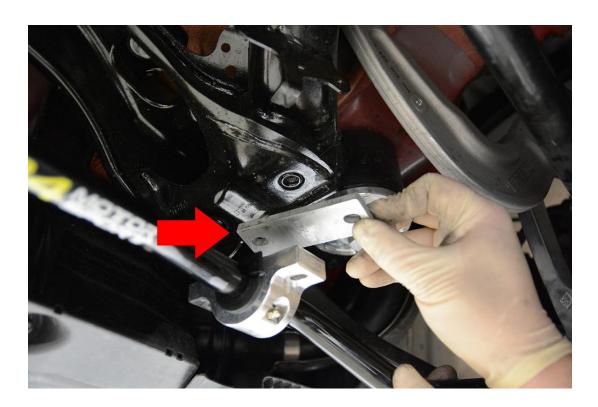

**Step 5** – After applying the supplied grease on the inside of the bushings, install the polyurethane sway bar bushings and billet aluminum brackets onto the bar as shown.

**Step 6** – Install the 034Motorsport Dynamic+ Adjustable Rear Sway Bar in the same orientation as the factory bar, placing the supplied Sway Bar Bushing Backing Plates between the bushing/bracket and subframe as shown below.