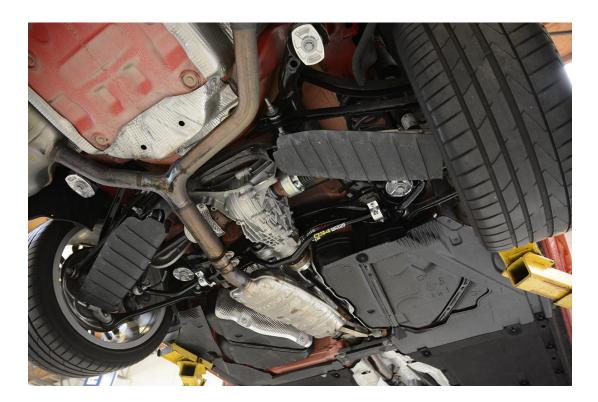

**Step 9** – Tighten the sway bar mount bracket bolts to 28 Nm.

**Step 10** – Raise the exhaust and reinstall the exhaust hanger bolts you removed in Step 1.

**Step 11** – Check all hardware to ensure that everything is tight. You're done!