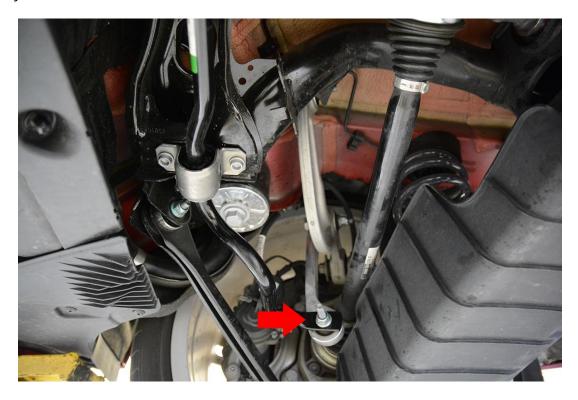

**Step 1** – Remove the bolts securing the exhaust hangers to the vehicle. This will allow the exhaust to sag slightly, and give you more room to remove the rear sway bar from the vehicle.

**Step 2** – Remove the rear sway bar end link bolts and nuts, detaching the rear sway bar end links from the rear sway bar.