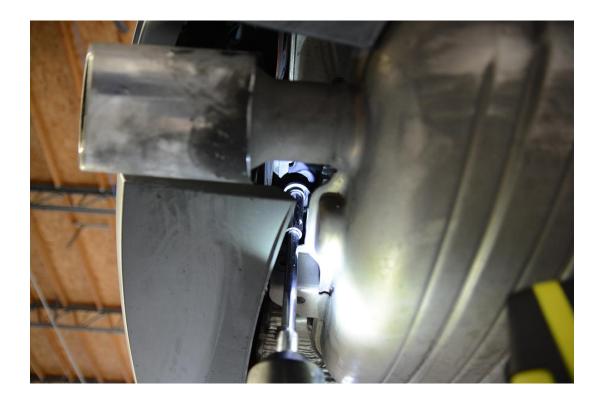

**Step 5** – After applying the supplied grease on the inside of the bushings, install the polyurethane sway bar bushings and billet aluminum brackets onto the bar as shown.

**Step 6** – Install the 034Motorsport Dynamic+ Adjustable Rear Sway Bar in the same orientation as the factory bar, placing the supplied Sway Bar Bushing Backing Plates between the bushing/bracket and subframe as shown below.

**Step 7** –Snug up the supplied Sway Bar Bracket hardware, but do not tighten fully.

**Step 8** – Attach the sway bar end links to the 034Motorsport Dynamic+ Adjustable Rear Sway Bar using the factory hardware. Torque to 40 Nm + 180 Degrees.

**Step 9** – Tighten the sway bar mount bracket bolts to 28 Nm.

**Step 10** – Raise the exhaust and reinstall the exhaust hanger bolts you removed in Step 1.

**Step 11** – Check all hardware to ensure that everything is tight. You're done!