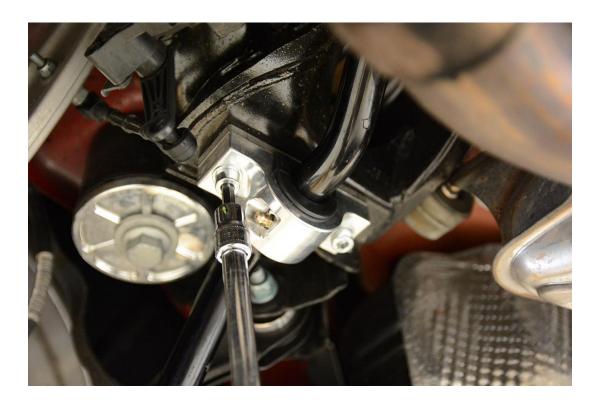

**Step 5** – After applying the supplied grease on the inside of the bushings, install the polyurethane sway bar bushings and billet aluminum brackets onto the bar as shown.

**Step 6** – Install the 034Motorsport Dynamic+ Adjustable Rear Sway Bar in the same orientation as the factory bar, placing the supplied Sway Bar Bushing Backing Plates between the bushing/bracket and subframe as shown below.

**Step 7** –Snug up the supplied Sway Bar Bracket hardware, but do not tighten fully.

**Step 8** – Attach the sway bar end links to the 034Motorsport Dynamic+ Adjustable Rear Sway Bar using the factory hardware. Torque to 40 Nm + 180 Degrees.