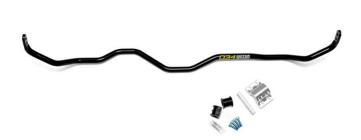

034Motorsport Dynamic+ Adjustable Rear Sway Bar, B9 Audi A4/S4, A5/S5, Allroad

## **Supplied Parts:**

- 034Motorsport Dynamic+ Adjustable Rear Sway Bar for B9 Audi A4/S4, A5/S5, and Allroad
- 034Motorsport Billet Rear Sway Bar Brackets & Polyurethane Bushings with Installation Hardware