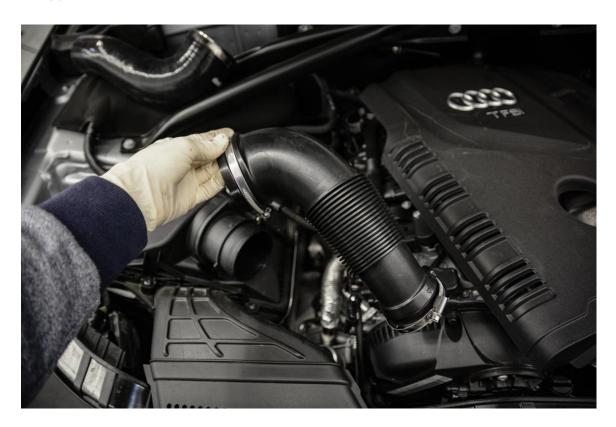

**Step 4** – With both clamps loosened, remove the factory turbo inlet hose from the engine bay and notice how restrictive and ugly it looks.

**Step 5** – Place supplied hose clamps over your 034Motorsport High Flow Silicone Turbo Inlet Hose, and leave loose to allow for some wiggle room when installing.

**Step 6** –Your engine bay now has a void on the passenger side. Prepare to fill it.

**Step 7** – Position the 034Motorsport High Flow Silicone Turbo Inlet Hose such that the narrower portion is over the turbo inlet, and the larger opening mates to the MAF housing.