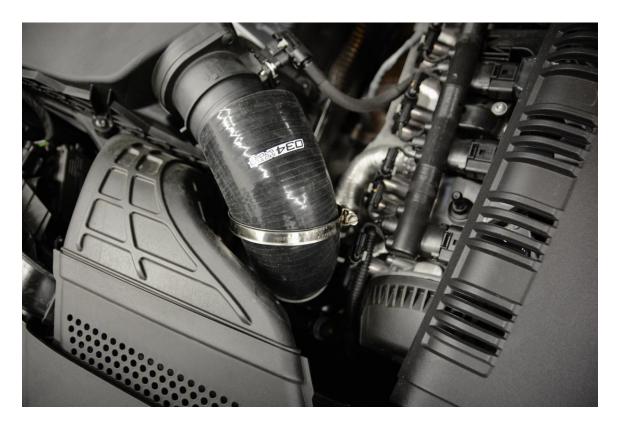

**Step 6** –Your engine bay now has a void on the passenger side. Prepare to fill it.

**Step 7** – Position the 034Motorsport High Flow Silicone Turbo Inlet Hose such that the narrower portion is over the turbo inlet, and the larger opening mates to the MAF housing.

**Step 8** – Using an 8mm socket, tighten the upper and lower hose clamps to secure the 034Motorsport High Flow Silicone Turbo Inlet Hose.

**Step 9** – Reinstall factory engine cover, and enjoy smoother airflow into your turbocharger!