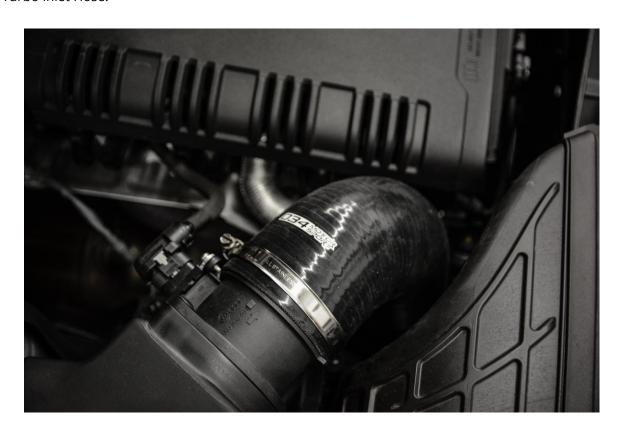

**Step 8** – Using an 8mm socket, tighten the upper and lower hose clamps to secure the 034Motorsport High Flow Silicone Turbo Inlet Hose.

**Step 9** – Reinstall factory engine cover, and enjoy smoother airflow into your turbocharger!