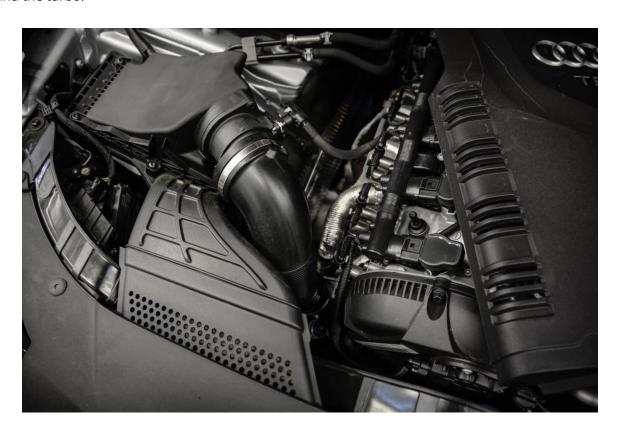

**Step 6** –Your engine bay now has a void on the passenger side. Prepare to fill it.

**Step 7** – Position the 034Motorsport High Flow Silicone Turbo Inlet Hose such that the narrower portion is over the turbo inlet, and the larger opening mates to the MAF housing.

**Step 8** – Using an 8mm socket, tighten the upper and lower hose clamps to secure the 034Motorsport High Flow Silicone Turbo Inlet Hose.

**Step 9** – Reinstall factory engine cover, and enjoy smoother airflow into your turbocharger!