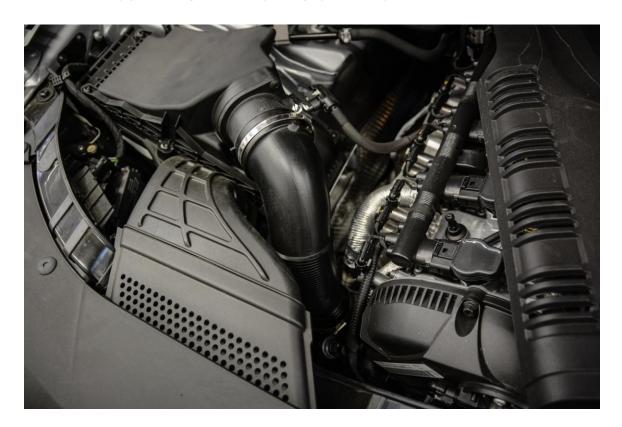

**Step 6** –Your engine bay now has a void on the passenger side. Prepare to fill it.

**Step 7** – Position the 034Motorsport High Flow Silicone Turbo Inlet Hose such that the narrower portion is over the turbo inlet, and the larger opening mates to the MAF housing.

**Step 8** – Using an 8mm socket, tighten the upper and lower hose clamps to secure the 034Motorsport High Flow Silicone Turbo Inlet Hose.

**Step 9** – Reinstall factory engine cover, and enjoy smoother airflow into your turbocharger!