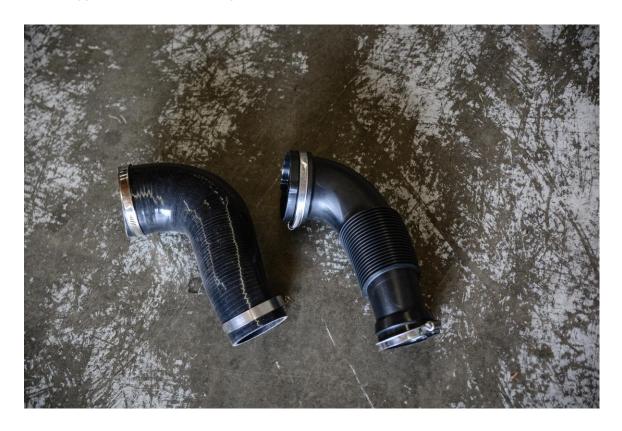

**Step 4** – With both clamps loosened, remove the factory turbo inlet hose from the engine bay and notice how restrictive and ugly it looks.

**Step 5** – Place supplied hose clamps over your 034Motorsport High Flow Silicone Turbo Inlet Hose, and leave loose to allow for some wiggle room when installing.

## **Tools Needed:**

- Hands (2) (Opposable thumbs are required!)
- 7mm & 8mm Socket
- Extension
- Ratchet Driver

034Motorsport is proud to offer our High Flow Silicone Turbo Inlet Hose for the Audi B8/B8.5 Q5 2.0 TFSI! This upgraded air intake hose is designed to replace the restrictive corrugated factory hose, and features a larger cross-sectional area and smooth insides for higher flow and increased performance.