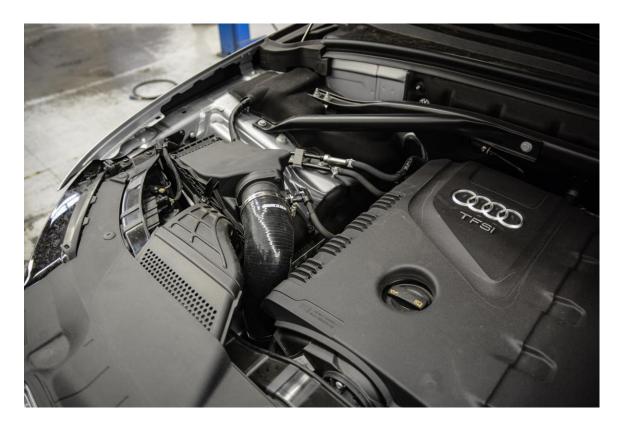

**Step 6** –Your engine bay now has a void on the passenger side. Prepare to fill it.

**Step 7** – Position the 034Motorsport High Flow Silicone Turbo Inlet Hose such that the narrower portion is over the turbo inlet, and the larger opening mates to the MAF housing.

**Step 8** – Using an 8mm socket, tighten the upper and lower hose clamps to secure the 034Motorsport High Flow Silicone Turbo Inlet Hose.

**Step 9** – Reinstall factory engine cover, and enjoy smoother airflow into your turbocharger!