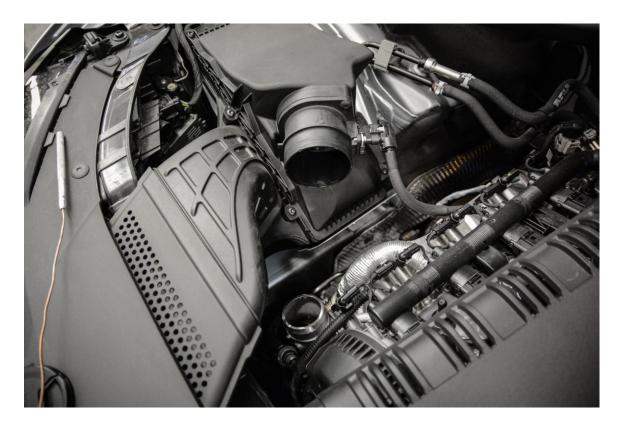

**Step 2** – Remove the factory plastic engine cover by lifting up and away from the valve cover.

**Step 3** – Using a 7mm socket, loosen the upper and lower hose clamps securing the factory turbo inlet hose to the air box and the turbo.

**Step 4** – With both clamps loosened, remove the factory turbo inlet hose from the engine bay and notice how restrictive and ugly it looks.

**Step 5** – Place supplied hose clamps over your 034Motorsport High Flow Silicone Turbo Inlet Hose, and leave loose to allow for some wiggle room when installing.