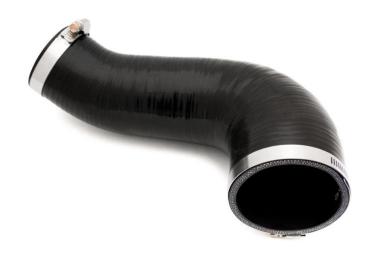

034Motorsport B8/B8.5 Audi Q5 2.0 TFSI High Flow Silicone Turbo Inlet Hose

## **Supplied Parts:**

- 034Motorsport High Flow Silicone Turbo Inlet Hose for B8/B8.5 Audi Q5 2.0 TFSI
- Hose Clamp x 2

## **Tools Needed:**

- Hands (2) (Opposable thumbs are required!)
- 7mm & 8mm Socket
- Extension
- Ratchet Driver

034Motorsport is proud to offer our High Flow Silicone Turbo Inlet Hose for the Audi B8/B8.5 Q5 2.0 TFSI! This upgraded air intake hose is designed to replace the restrictive corrugated factory hose, and features a larger cross-sectional area and smooth insides for higher flow and increased performance.