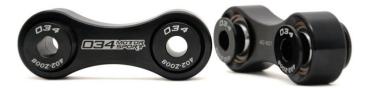

## **Supplied Parts:**

- 034Motorsport Spherical Rear Sway Bar End Links (2)
- 034Motorsport Billet Aluminum End Link Spacers (4)
- Grade 10.9 M10x50 Bolts (2)
- Grade 10.9 M10x55 Bolts (2)
- M10 Washers (4)
- M10 Nylock Nuts (2)