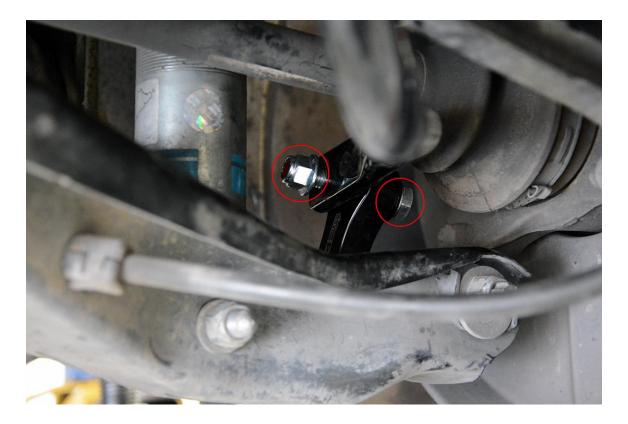

**Step 3** – This step will require some patience, and small hands help as well. If you have a patient friend with small hands, give him a call and invite him over to help. With a spacer installed on each side, secure the bottom of the Spherical Sway Bar End Link to the lower control arm with the supplied M10x50 Bolt and M10 Washer. Torque to 55 Nm.

**Step 4** – Install spacers into the top of the Spherical Sway Bar End Link. Secure to the sway bar using the supplied M10x55 Bolt, M10 Washer, and M10 Lock Nut. Torque to 55 Nm.

**Step 5** – Repeat installation on the other side, verify that all hardware is properly torque, lower the vehicle, and enjoy the upgrade!