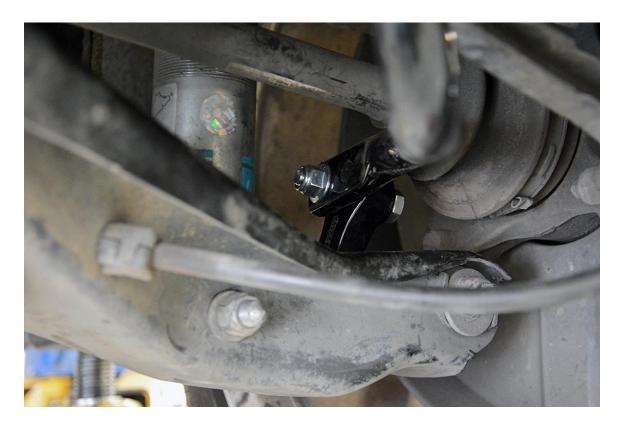

**Step 4** – Install spacers into the top of the Spherical Sway Bar End Link. Secure to the sway bar using the supplied M10x55 Bolt, M10 Washer, and M10 Lock Nut. Torque to 55 Nm.

**Step 5** – Repeat installation on the other side, verify that all hardware is properly torque, lower the vehicle, and enjoy the upgrade!