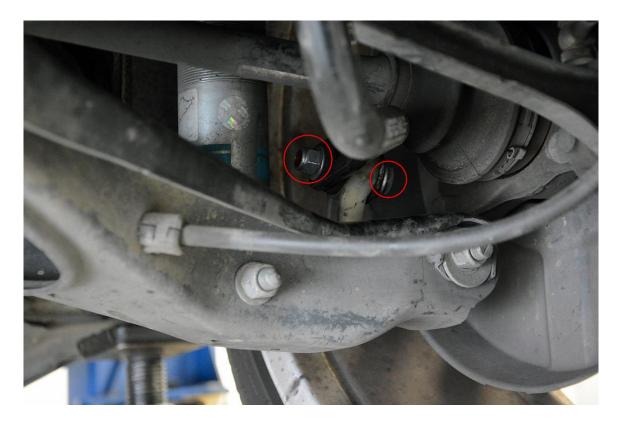

Installation of this upgrade is a straightforward process that will take approximately one hour to complete.

**Step 1** – Raise the vehicle securely on jackstands or a lift, in order to gain access to the rear suspension. Remove the factory bolt and nut securing the top of the factory end link to the rear sway bar, as circled below.