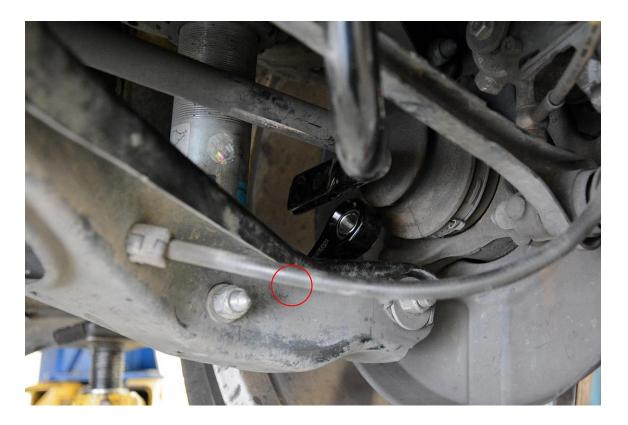

**Step 2** – Using a 15mm wrench, remove the bolt securing the bottom of the end link to the lower control arm. This is a tight space, but the bolt can be removed without touching the rest of the suspension. Remove the factory end link.