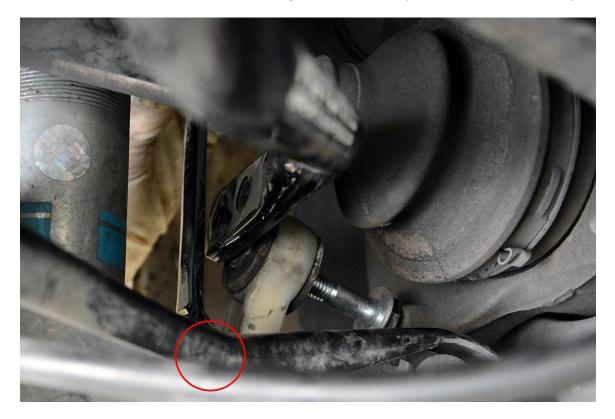

Installation of this upgrade is a straightforward process that will take approximately one hour to complete.

**Step 1** – Raise the vehicle securely on jackstands or a lift, in order to gain access to the rear suspension. Remove the factory bolt and nut securing the top of the factory end link to the rear sway bar, as circled below.