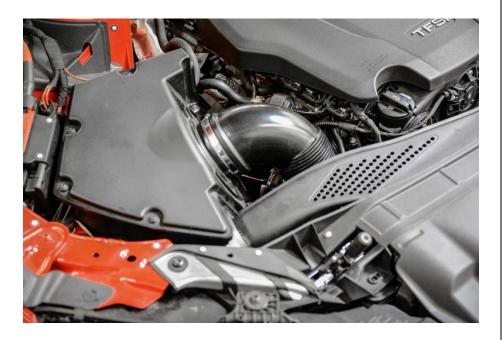

## **Getting Started**

 Ensure you have all parts and tools required for installation by reading the complete Install Guide.

Allow the engine to sufficiently cool before tackling installation, and be sure to open the hood for easy access to the factory turbo inlet hose.

Connect the factory vacuum line to the pre-installed provision on the 034Motorsport High Flow Silicone Turbo Inlet Hose.

Step 8

Position the 034Motorsport High Flow Silicone Turbo Inlet Hose into place, seating it on the turbo inlet first and then factory air box.

Using a 7mm Hose Clamp Driver, tighten the hose clamp securing the 034Motorsport High Flow Silicone Turbo Inlet Hose to the turbo inlet.

Step 10

Using the same 7mm Hose Clamp Driver, tighten the hose clamp securing the 034Motorsport High Flow Silicone Turbo Inlet Hose to the air box.