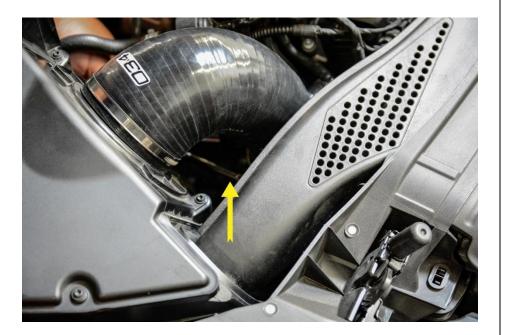

Using a 7mm Hose Clamp Driver, tighten the hose clamp securing the 034Motorsport High Flow Silicone Turbo Inlet Hose to the turbo inlet.

Step 10

Using the same 7mm Hose Clamp Driver, tighten the hose clamp securing the 034Motorsport High Flow Silicone Turbo Inlet Hose to the air box.