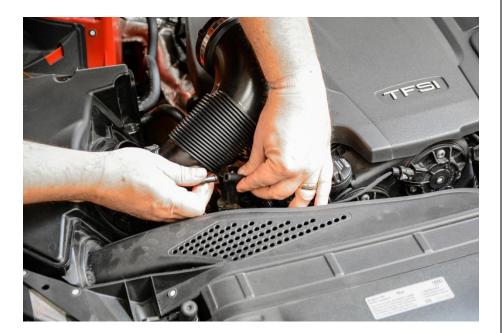

Step 2

Using a 7mm Hose Clamp Driver, loosen the hose clamp securing the factory turbo inlet hose to the air box.

Using a 7mm Hose Clamp Driver, loosen the hose clamp securing the factory turbo inlet hose to the turbo inlet.

Using a 7mm Hose Clamp Driver, tighten the hose clamp securing the 034Motorsport High Flow Silicone Turbo Inlet Hose to the turbo inlet.

Step 10

Using the same 7mm Hose Clamp Driver, tighten the hose clamp securing the 034Motorsport High Flow Silicone Turbo Inlet Hose to the air box.