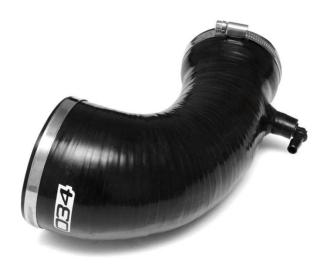

<u>Turbo Inlet Hose, High Flow Silicone, B9 Audi A4/A5 & Allroad 2.0 TFSI</u>

Designed to be a direct replacement for the restrictive corrugated factory hose, the 034Motorsport High Flow Silicone Turbo Inlet Hose for B9 Audi A4/A5 & Allroad 2.0 TFSI features a larger cross-sectional area and smooth insides for higher flow and increased performance.

## **Supplied Parts:**

- 034Motorsport High Flow Silicone Turbo Inlet Hose
- Hose Clamps x 2