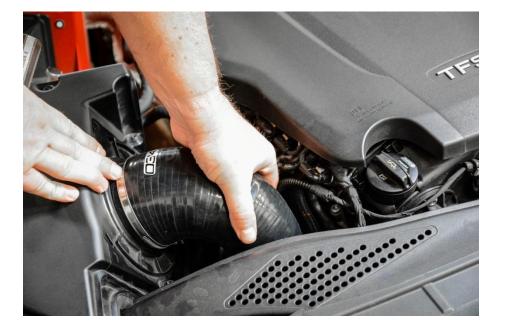

Step 4

Gently pull up to free the hose from the air box and turbo inlet.

Using two opposable thumbs, disconnect the vacuum line from the factory turbo inlet hose.

Step 6

Loosely install the provided hose clamps onto the 034Motorsport High Flow Silicone Turbo Inlet Hose. Orient the clamps for easy access once the hose is seated in position.

Connect the factory vacuum line to the pre-installed provision on the 034Motorsport High Flow Silicone Turbo Inlet Hose.

Step 8

Position the 034Motorsport High Flow Silicone Turbo Inlet Hose into place, seating it on the turbo inlet first and then factory air box.