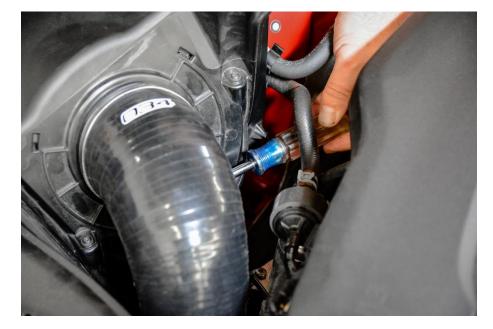

Step 4

Gently pull up to free the hose from the air box and turbo inlet.

Using two opposable thumbs, disconnect the vacuum line from the factory turbo inlet hose.

Step 6

Loosely install the provided hose clamps onto the 034Motorsport High Flow Silicone Turbo Inlet Hose. Orient the clamps for easy access once the hose is seated in position.

Connect the factory vacuum line to the pre-installed provision on the 034Motorsport High Flow Silicone Turbo Inlet Hose.

Step 8

Position the 034Motorsport High Flow Silicone Turbo Inlet Hose into place, seating it on the turbo inlet first and then factory air box.