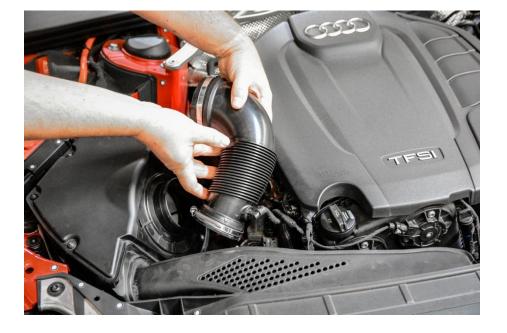

Step 4

Gently pull up to free the hose from the air box and turbo inlet.

Using two opposable thumbs, disconnect the vacuum line from the factory turbo inlet hose.

Step 6

Loosely install the provided hose clamps onto the 034Motorsport High Flow Silicone Turbo Inlet Hose. Orient the clamps for easy access once the hose is seated in position.

Connect the factory vacuum line to the pre-installed provision on the 034Motorsport High Flow Silicone Turbo Inlet Hose.

Step 8

Position the 034Motorsport High Flow Silicone Turbo Inlet Hose into place, seating it on the turbo inlet first and then factory air box.