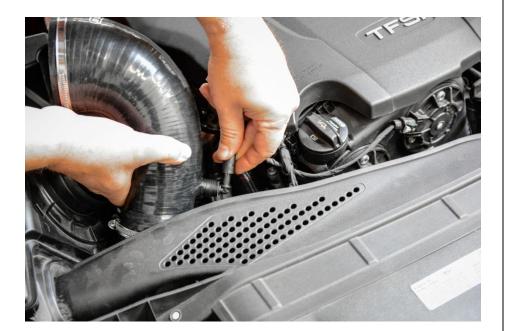

Using a 7mm Hose Clamp Driver, tighten the hose clamp securing the 034Motorsport High Flow Silicone Turbo Inlet Hose to the turbo inlet.

Step 10

Using the same 7mm Hose Clamp Driver, tighten the hose clamp securing the 034Motorsport High Flow Silicone Turbo Inlet Hose to the air box.