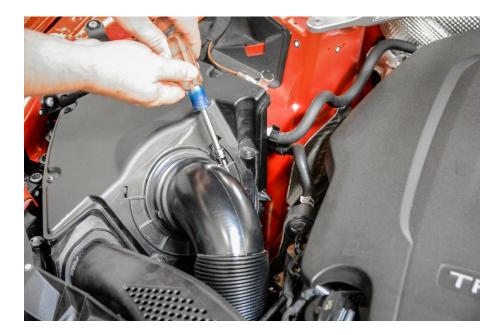

Step 2

Using a 7mm Hose Clamp Driver, loosen the hose clamp securing the factory turbo inlet hose to the air box.

Using a 7mm Hose Clamp Driver, loosen the hose clamp securing the factory turbo inlet hose to the turbo inlet.

Using a 7mm Hose Clamp Driver, tighten the hose clamp securing the 034Motorsport High Flow Silicone Turbo Inlet Hose to the turbo inlet.

Step 10

Using the same 7mm Hose Clamp Driver, tighten the hose clamp securing the 034Motorsport High Flow Silicone Turbo Inlet Hose to the air box.