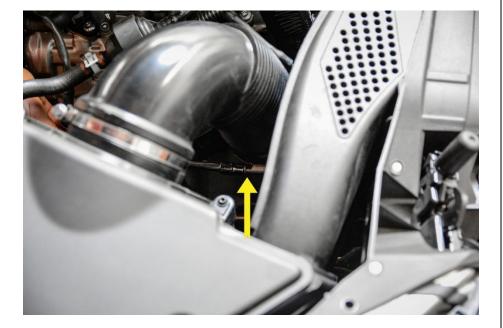

Step 4

Gently pull up to free the hose from the air box and turbo inlet.

Using two opposable thumbs, disconnect the vacuum line from the factory turbo inlet hose.

Step 6

Loosely install the provided hose clamps onto the 034Motorsport High Flow Silicone Turbo Inlet Hose. Orient the clamps for easy access once the hose is seated in position.

Connect the factory vacuum line to the pre-installed provision on the 034Motorsport High Flow Silicone Turbo Inlet Hose.

Step 8

Position the 034Motorsport High Flow Silicone Turbo Inlet Hose into place, seating it on the turbo inlet first and then factory air box.