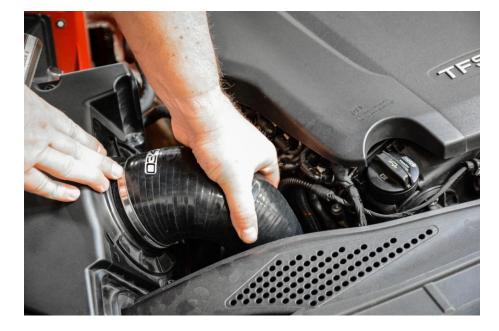

Connect the factory vacuum line to the pre-installed provision on the 034Motorsport High Flow Silicone Turbo Inlet Hose.

Step 8

Position the 034Motorsport High Flow Silicone Turbo Inlet Hose into place, seating it on the turbo inlet first and then factory air box.

Using a 7mm Hose Clamp Driver, tighten the hose clamp securing the 034Motorsport High Flow Silicone Turbo Inlet Hose to the turbo inlet.

Step 10

Using the same 7mm Hose Clamp Driver, tighten the hose clamp securing the 034Motorsport High Flow Silicone Turbo Inlet Hose to the air box.