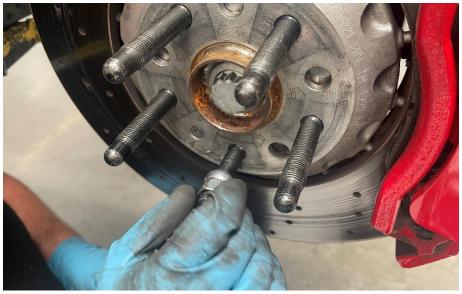

# Step 3 (Optional)

Apply a small drop of blue Loc-tite to the threads.

**Step 4**Install the wheel stud by hand until it bottoms out.

**Step 5**Thread a lug nug onto the wheel stud.

**Step 6**Thread a second nut onto the stud.