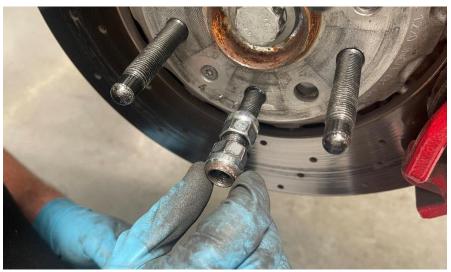

# Step 3 (Optional)

Apply a small drop of blue Loc-tite to the threads.

**Step 4**Install the wheel stud by hand until it bottoms out.

**Step 5**Thread a lug nug onto the wheel stud.

**Step 6**Thread a second nut onto the stud.