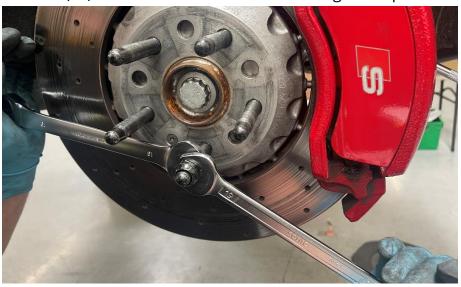

Step 7
Use (2x) 19mm wrenches to lock the lug nuts in place.

Step 8
Using a 19mm wrench, tighten the whole assembly from the outermost lug nut.

Step 9

Use (2x) 19mm wrenches to break the lug nuts apart.

Step 10