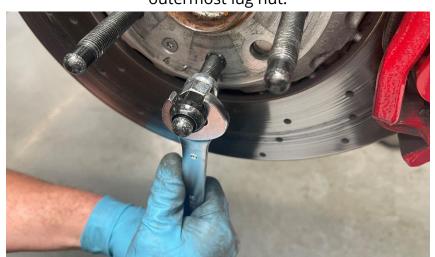

Step 7
Use (2x) 19mm wrenches to lock the lug nuts in place.

Step 8
Using a 19mm wrench, tighten the whole assembly from the outermost lug nut.

Step 9

Use (2x) 19mm wrenches to break the lug nuts apart.

Step 10