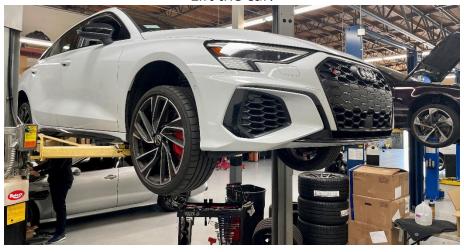

### **Installation Spiciness Rating: MILD**



Installation of your 034Motorsport Bullet Nose Wheel Stud Kit is a straightforward process that will take approximately 1 hour to complete.

#### **Supplied Parts:**

• (1x) 034Motorsport Bullet Nose Wheel Stud Kit

#### **Tools Needed:**

• (2x) 19mm Wrenches

#### **Supplies Recommended:**

• Blue Loc-Tite

#### **Getting Started**

Confirm you have received all the parts included with your purchase by reading the complete guide, if there are missing components, please contact:

customerservice@034motorsport.com

#### **About This Guide**

This Install Guide documents the installation process on an 8Y Audi S3. There may be minor differences depending on specific vehicle, market, options, etc.



# **Install Steps**

Step 1

Lift the car.



Step 2

Remove the wheels.



# Step 3 (Optional)

Apply a small drop of blue Loc-tite to the threads.



**Step 4**Install the wheel stud by hand until it bottoms out.





**Step 5**Thread a lug nug onto the wheel stud.



**Step 6**Thread a second nut onto the stud.



Step 7
Use (2x) 19mm wrenches to lock the lug nuts in place.



Step 8
Using a 19mm wrench, tighten the whole assembly from the outermost lug nut.





Step 9

Use (2x) 19mm wrenches to break the lug nuts apart.



Step 10

Remove the lug nuts.



## Step 11

Repeat the process until all studs have been installed.

Step 12

Put the wheels back on.



Step 13

Install the lug nuts and you are done!