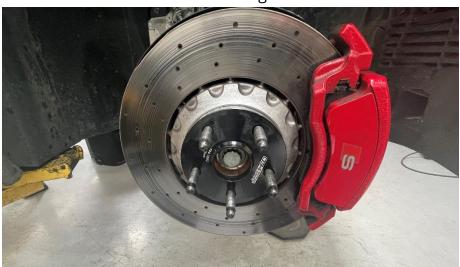

## Step 11

Repeat the process until all studs have been installed.

Step 12

Put the wheels back on.

Step 13

Install the lug nuts and you are done!