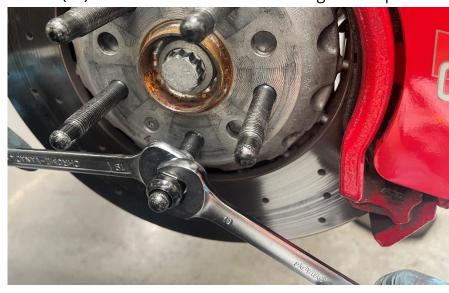

Step 7
Use (2x) 19mm wrenches to lock the lug nuts in place.

Step 8
Using a 19mm wrench, tighten the whole assembly from the outermost lug nut.

Step 9

Use (2x) 19mm wrenches to break the lug nuts apart.

Step 10