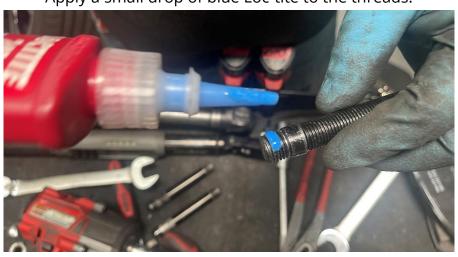

# Step 3 (Optional)

Apply a small drop of blue Loc-tite to the threads.

**Step 4**Install the wheel stud by hand until it bottoms out.

**Step 5**Thread a lug nug onto the wheel stud.

**Step 6**Thread a second nut onto the stud.