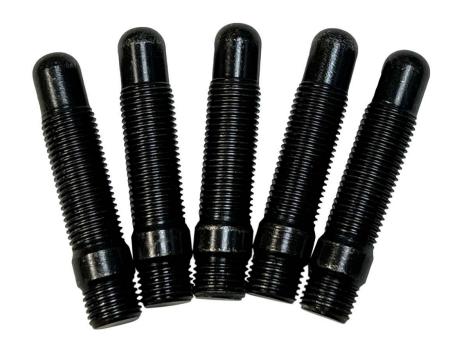

#### **Bullet Nose Wheel Stud Kit**

034Motorsport's new black zinc coated wheel stud kits are made of Grade 10.9 Chromoly Steel and the bullet nose feature allows for quick, self-aligning wheel installation. Designed with large shoulders to provide extra strength and to properly fit VAG brake rotor hats. These will work with wheel spacers up to 10mm thick.

#### **Supplied Parts:**

• (1x) 034Motorsport Bullet Nose Wheel Stud Kit