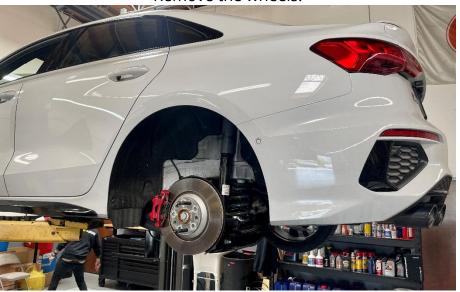

Rating: MILD**



Installation of your 034Motorsport Bullet Nose Wheel Stud Kit is a straightforward process that will take approximately 1 hour to complete.

#### **Supplied Parts:**

• (1x) 034Motorsport Bullet Nose Wheel Stud Kit

#### **Tools Needed:**

• (2x) 19mm Wrenches

#### **Supplies Recommended:**

• Blue Loc-Tite

#### **Getting Started**

Confirm you have received all the parts included with your purchase by reading the complete guide, if there are missing components, please contact:

customerservice@034motorsport.com

#### **About This Guide**

This Install Guide documents the installation process on an 8Y Audi S3. There may be minor differences depending on specific vehicle, market, options, etc.



# **Install Steps**

Step 1

Lift the car.



Step 2

Remove the wheels.



# Step 3 (Optional)

Apply a small drop of blue Loc-tite to the threads.



**Step 4**Install the wheel stud by hand until it bottoms out.





**Step 5**Thread a lug nug onto the wheel stud.



**Step 6**Thread a second nut onto the stud.



Step 7
Use (2x) 19mm wrenches to lock the lug nuts in place.



Step 8
Using a 19mm wrench, tighten the whole assembly from the outermost lug nut.





Step 9

Use (2x) 19mm wrenches to break the lug nuts apart.



Step 10

Remove the lug nuts.



## Step 11

Repeat the process until all studs have been installed.

Step 12

Put the wheels back on.



Step 13

Install the lug nuts and you are done!