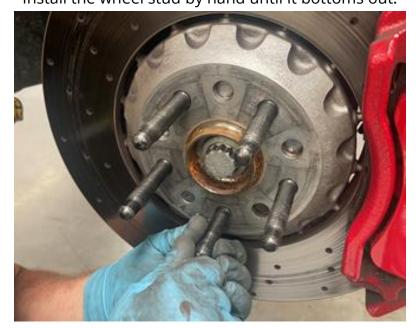

# Step 3 (Optional)

Apply a small drop of blue Loc-tite to the threads.

**Step 4**Install the wheel stud by hand until it bottoms out.

**Step 5**Thread a lug nug onto the wheel stud.

**Step 6**Thread a second nut onto the stud.