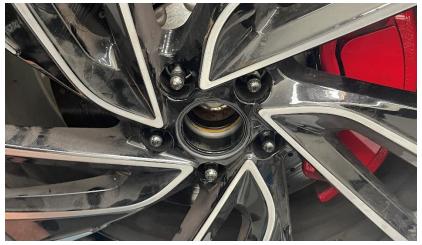

## Step 11

Repeat the process until all studs have been installed.

Step 12

Put the wheels back on.

Step 13

Install the lug nuts and you are done!