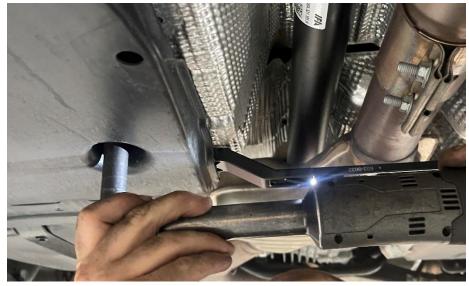

### Step 1

Lift the car to gain access to the underside.

Step 2

Using a 10mm socket, loosen the hardware for the belly pan, near the factory chassis brace.

Step 3

Using a 12mm socket, remove the hardware securing the factory chassis brace to the chassis.

Step 4

Remove the factory chassis brace.

**Step 5**Install the 034 X-Clear chassis brace.

Step 6
Using a 12mm socket, reinstall the hardware securing the factory chassis brace to the chassis.

**Step 7**Torque the hardware to **20Nm.** 