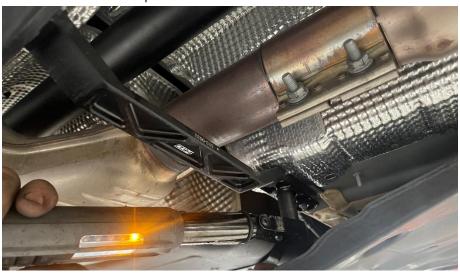

# Step 9

Stand back and appreciate all the rigidity and exhaust pipe clearance you now have.

**Step 10**Lower the car back down and enjoy!