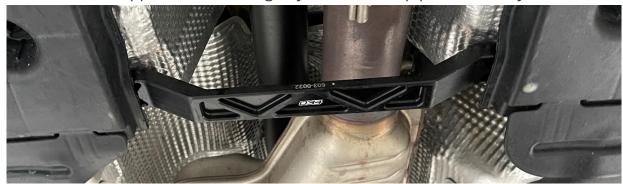

**AWD MQB/EVO X-Clear Driveshaft Tunnel Brace** 

The X-Clear Driveshaft Tunnel Brace is designed to increase clearance for aftermarket exhausts by replacing the shallow-fitting OEM tunnel brace. This allows for a larger diameter exhaust to be installed without causing excessive rattling or vibration.

Step 4

Remove the factory chassis brace.

**Step 5**Install the 034 X-Clear chassis brace.

Step 6
Using a 12mm socket, reinstall the hardware securing the factory chassis brace to the chassis.

**Step 7**Torque the hardware to **20Nm.** 