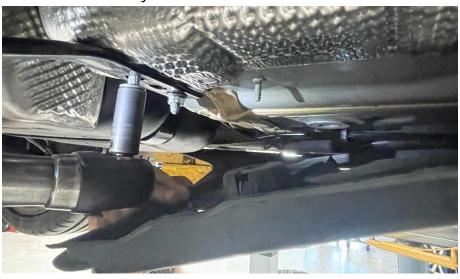

Step 4

Remove the factory chassis brace.

**Step 5**Install the 034 X-Clear chassis brace.

Step 6
Using a 12mm socket, reinstall the hardware securing the factory chassis brace to the chassis.

**Step 7**Torque the hardware to **20Nm.** 