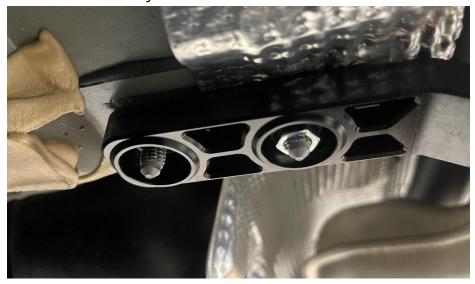

Step 4

Remove the factory chassis brace.

**Step 5**Install the 034 X-Clear chassis brace.

Step 6
Using a 12mm socket, reinstall the hardware securing the factory chassis brace to the chassis.

**Step 7**Torque the hardware to **20Nm.** 

Step 8
Using a 10mm socket, reinstall the hardware for the belly pan, near the factory chassis brace.