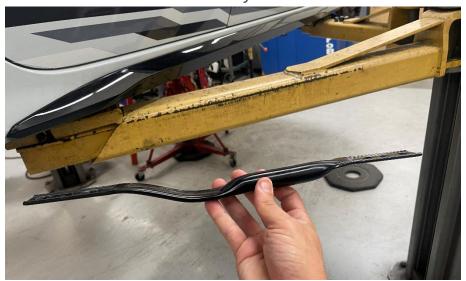

**AWD MQB/EVO X-Clear Driveshaft Tunnel Brace** 

The X-Clear Driveshaft Tunnel Brace is designed to increase clearance for aftermarket exhausts by replacing the shallow-fitting OEM tunnel brace. This allows for a larger diameter exhaust to be installed without causing excessive rattling or vibration.

### **Supplied Parts:**

- 034 Driveshaft tunnel brace
- (4x) M8 nuts