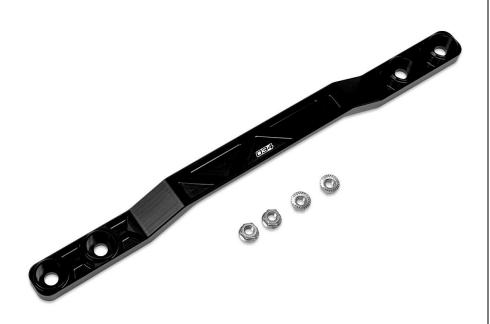

**AWD MQB/EVO X-Clear Driveshaft Tunnel Brace** 

The X-Clear Driveshaft Tunnel Brace is designed to increase clearance for aftermarket exhausts by replacing the shallow-fitting OEM tunnel brace. This allows for a larger diameter exhaust to be installed without causing excessive rattling or vibration.

### **Supplied Parts:**

- 034 Driveshaft tunnel brace
- (4x) M8 nuts