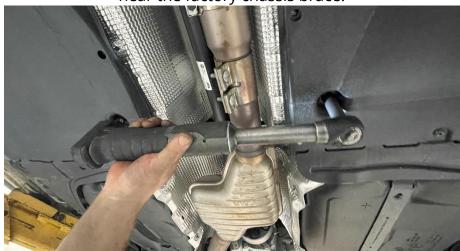

### Step 1

Lift the car to gain access to the underside.

Step 2

Using a 10mm socket, loosen the hardware for the belly pan, near the factory chassis brace.

Step 3

Using a 12mm socket, remove the hardware securing the factory chassis brace to the chassis.

Step 4

Remove the factory chassis brace.

**Step 5**Install the 034 X-Clear chassis brace.

Step 6
Using a 12mm socket, reinstall the hardware securing the factory chassis brace to the chassis.

**Step 7**Torque the hardware to **20Nm.** 