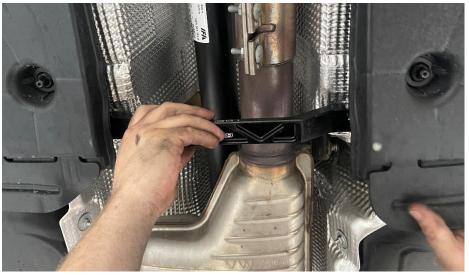

Step 4

Remove the factory chassis brace.

**Step 5**Install the 034 X-Clear chassis brace.

Step 6
Using a 12mm socket, reinstall the hardware securing the factory chassis brace to the chassis.

**Step 7**Torque the hardware to **20Nm.** 