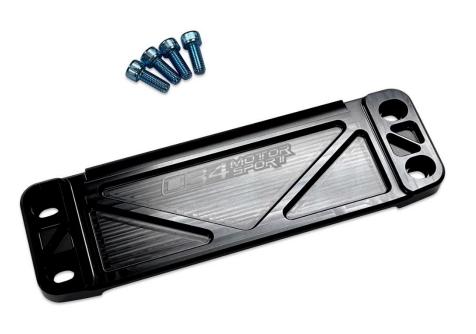

## **D34** Merry

This brace is designed to substantially increase rigidity over the factory unit, while adding an additional 5mm of clearance for aftermarket exhaust components. Installation Spiciness Rating: MILD

### **Supplied Parts:**

- 034 driveshaft tunnel brace
- (4x) M10x25mm bolts