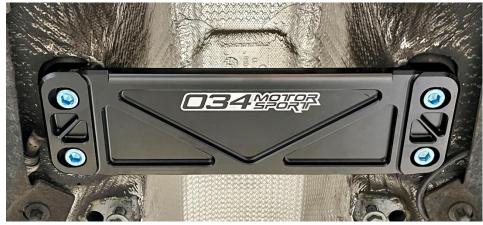

A4/S4/RS4



## Getting Started

Confirm you have received all the parts included with your purchase by reading the complete guide, if there are missing components, please contact: <u>customerservice@034motorsport.com</u>

\*Exhaust pipes may be hot! Let them cool off before starting the installation.

# Install Steps

## Step 1

Lift the car to gain access to the underside.



### Step 2

Using a 16mm socket, remove the factory hardware and set the brace aside.









# Install Guide

## BRACE, X-CLEAR, DRIVESHAFT TUNNEL, B8/8.5, A5/S5/RS5 ALLROAD/A4/S4/RS4

### Step 3

Using an 8mm Allen bit, secure the 034 X-Clear into the factory location.



Step 4

Torque the provided hardware to 45 Nm.



Step 5

Stand back and appreciate all the rigidity and exhaust pipe clearance you now have.



Step 6

Lower the car back down and enjoy!