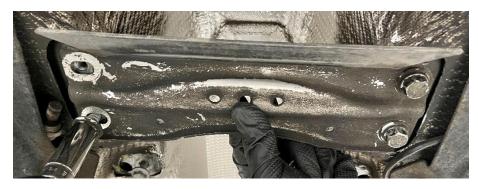

### Step 3

Using an 8mm Allen bit, secure the 034 X-Clear into the factory location.

Step 4

Torque the provided hardware to 45 Nm.

Step 5

Stand back and appreciate all the rigidity and exhaust pipe clearance you now have.