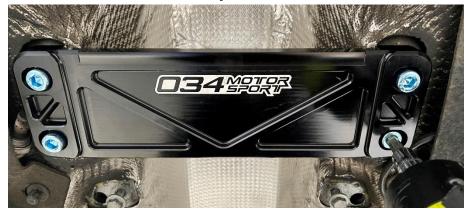

### Step 3

Using an 8mm Allen bit, secure the 034 X-Clear into the factory location.

Step 4

Torque the provided hardware to 45 Nm.

Step 5

Stand back and appreciate all the rigidity and exhaust pipe clearance you now have.