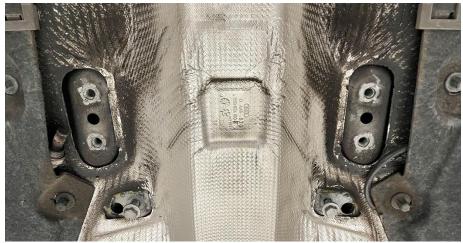

### Step 2

Using a 16mm socket, remove the factory hardware and set the brace aside.