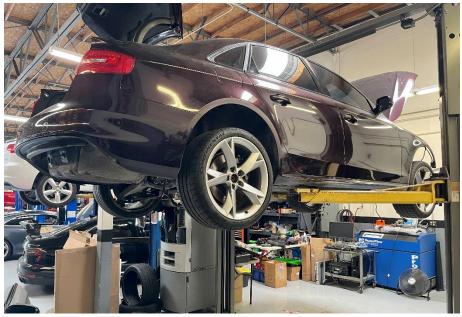

omplete.

### **Supplied Parts:**

- 034 driveshaft tunnel brace
- (4x) M10x25mm bolts

#### **Tools Needed:**

- 16mm socket
- 8mm Allen bit
- Torque wrench

#### About This Guide

This Install Guide documents the installation process on a B8.5 Audi S4. There may be minor differences depending on specific vehicle, market, options, etc.

# Install Guide

## BRACE, X-CLEAR, DRIVESHAFT TUNNEL, B8/8.5, A5/S5/RS5 ALLROAD/A4/S4/RS4



## Getting Started

Confirm you have received all the parts included with your purchase by reading the complete guide, if there are missing components, please contact: <u>customerservice@034motorsport.com</u>

\*Exhaust pipes may be hot! Let them cool off before starting the installation.

# Install Steps

## Step 1

Lift the car to gain access to the underside.



### Step 2

Using a 16mm socket, remove the factory hardware and set the brace aside.









# Install Guide

## BRACE, X-CLEAR, DRIVESHAFT TUNNEL, B8/8.5, A5/S5/RS5 ALLROAD/A4/S4/RS4

### Step 3

Using an 8mm Allen bit, secure the 034 X-Clear into the factory location.



Step 4

Torque the provided hardware to 45 Nm.



Step 5

Stand back and appreciate all the rigidity and exhaust pipe clearance you now have.



Step 6

Lower the car back down and enjoy!