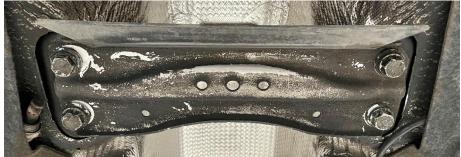

### Step 2

Using a 16mm socket, remove the factory hardware and set the brace aside.