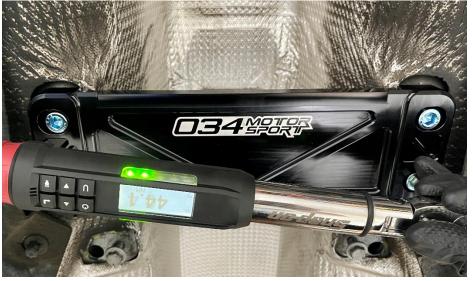

### Step 3

Using an 8mm Allen bit, secure the 034 X-Clear into the factory location.

Step 4

Torque the provided hardware to 45 Nm.

Step 5

Stand back and appreciate all the rigidity and exhaust pipe clearance you now have.