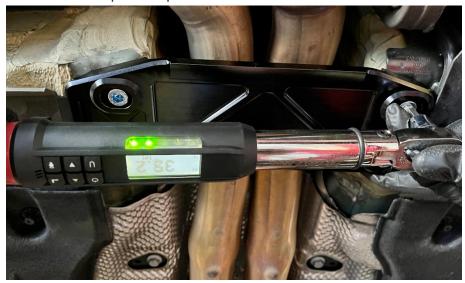

## Step 3

Using an 8mm Allen bit, secure the 034 X-Clear into the factory location.

Step 4

Torque the provided hardware to **45 Nm.** 