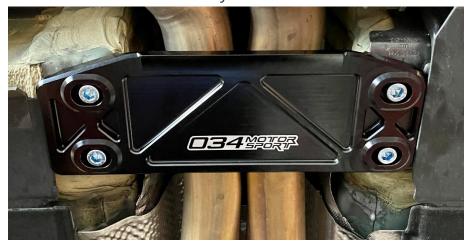

# Install Guide

BRACE, X-CLEAR, DRIVESHAFT TUNNEL, B9, A5/S5/RS5, ALLROAD/A4/S4/RS4

X-Clear Driveshaft Tunnel Brace

This brace is designed to substantially increase rigidity over the factory unit, while adding an additional 15mm of clearance for aftermarket exhaust components.

## Step 2

Using a 12mm triple-square, remove the factory hardware and set the brace aside.

## Step 3

Using an 8mm Allen bit, secure the 034 X-Clear into the factory location.

Step 4

Torque the provided hardware to **45 Nm.** 