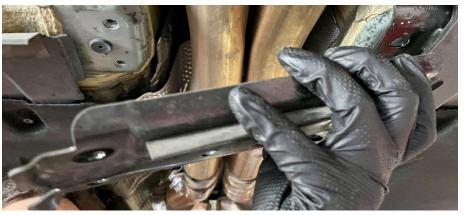

## Step 2

Using a 12mm triple-square, remove the factory hardware and set the brace aside.