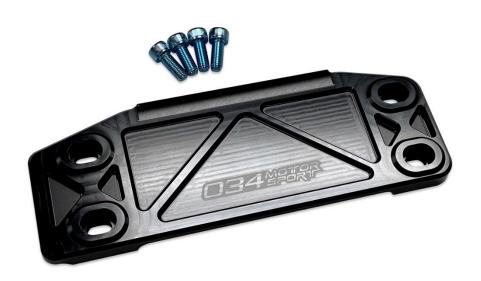

# Install Guide

BRACE, X-CLEAR, DRIVESHAFT TUNNEL, B9, A5/S5/RS5, ALLROAD/A4/S4/RS4

X-Clear Driveshaft Tunnel Brace

This brace is designed to substantially increase rigidity over the factory unit, while adding an additional 15mm of clearance for aftermarket exhaust components.

### **Supplied Parts:**

- 034 driveshaft tunnel brace
- (4x) M10x25mm bolts