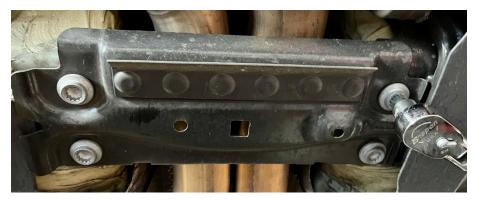

## Step 2

Using a 12mm triple-square, remove the factory hardware and set the brace aside.