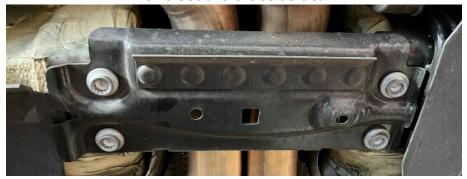

## Step 2

Using a 12mm triple-square, remove the factory hardware and set the brace aside.

## Step 3

Using an 8mm Allen bit, secure the 034 X-Clear into the factory location.

Step 4

Torque the provided hardware to **45 Nm.** 