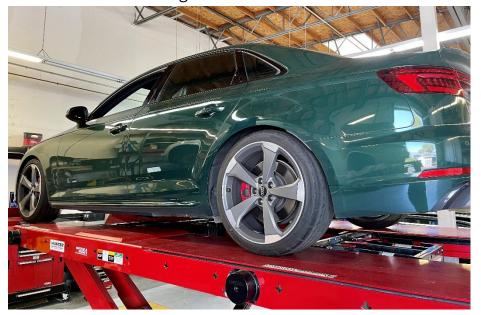

### Step 1

Lift the car to gain access to the underside.

### **About This Guide**

This Install Guide documents the installation process on a B9 Audi S4. There may be minor differences depending on specific vehicle, market, options, etc.