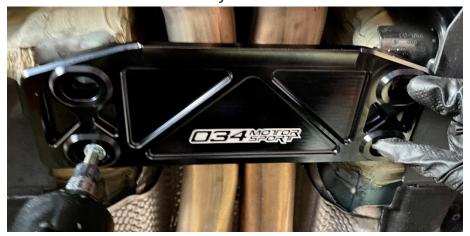

## Step 3

Using an 8mm Allen bit, secure the 034 X-Clear into the factory location.

Step 4

Torque the provided hardware to **45 Nm.** 