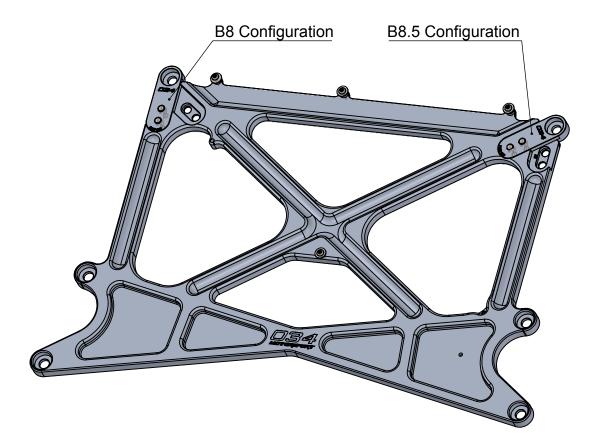

034-603-0008

Audi B8/B8.5 Chassis Brace, Front

Set up the brace in the correct configuration for your vehicle prior to installation. Using red thread locker, tighten M10 hardware to 50 ft-lbs.

If you feel that you can not properly install this product, we highly recommend you take the vehicle to a qualified and experienced automotive technician.