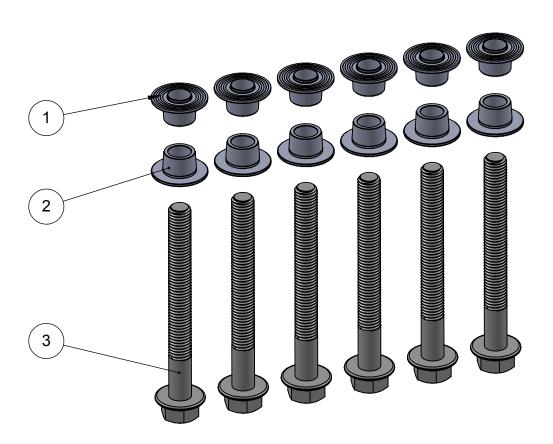

TT Chassis Locking Collars

| ITEM NO. | Part                                             | QTY. |
|----------|--------------------------------------------------|------|
| 1        | 601-0020, Bushing, Subframe, SS, MK5 Front Upper | 6    |
| 2        | 601-0021, Bushing, Subframe, SS, MK5 Front Lower | 6    |
| 3        | M12x1.5x115 N10694701                            | 6    |