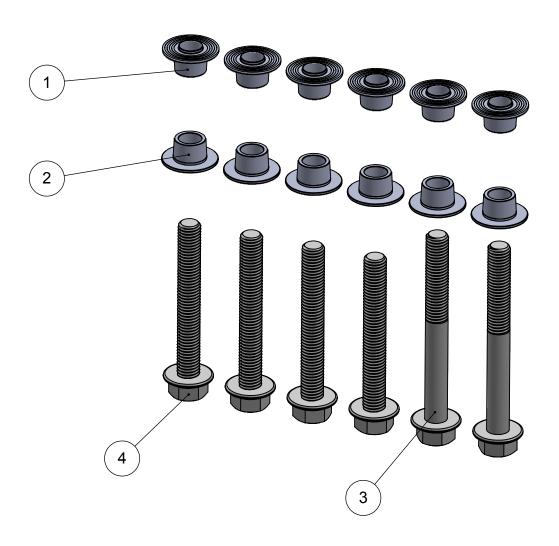

MK5 MK6 Chassis Locking Collars

| ITEM NO. | Part                                             | QTY. |
|----------|--------------------------------------------------|------|
| 1        | 601-0020, Bushing, Subframe, SS, MK5 Front Upper | 6    |
| 2        | 601-0021, Bushing, Subframe, SS, MK5 Front Lower | 6    |
| 3        | M12x1.5x110 N10141003                            | 2    |
| 4        | M12x1.5x90 N91039802                             | 4    |