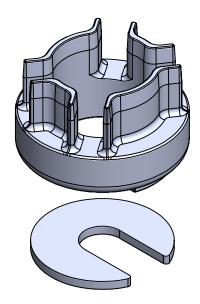

Rear Differential Bushing Insert for B6 B7

| ITEM<br>NO. | PART NUMBER                                       | QTY. |  |
|-------------|---------------------------------------------------|------|--|
| 2           | 505-Z001, Mount, Rear Diff, Bushing Insert Washer | 2    |  |
| 3           | 505-2015, Mount, Rear Diff, Bushing Insert B7     | 2    |  |