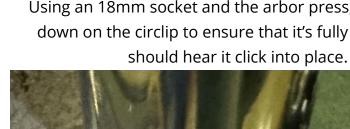

### Step 8 Using an 18mm socket and the arbor press, gently press down on the circlip to ensure that it's fully seated. You