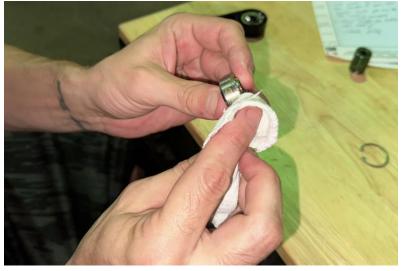

#### Step 4

Apply a small amount of green Loctite to the outside of the bearing. Don't get any in the seal between the ball and the housing.

**Step 5** Push the bearing into the bore, checking your alignment.