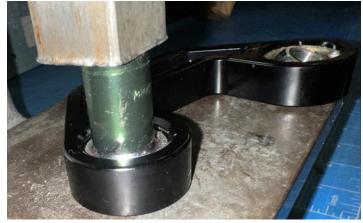

#### Step 2

Position the end link under the arbor press such that the bearing can be pushed out, downward. Using a 13mm socket, carefully press the bearing out.

**Step 3** Thoroughly clean the bore where the old bearing was secured.