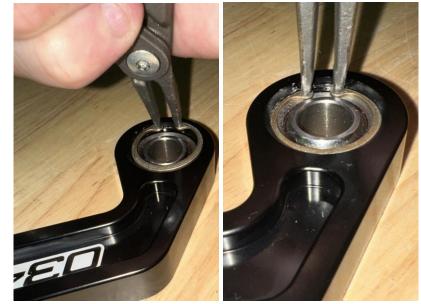

#### Step 1

Using a pair of circlip pliers and safety glasses, carefully remove the circlip that's retaining the bearing.

#### Step 6

Using the 13mm socket and arbor press, fully install the bearing into the endlink.

Step 7

Using a pair of circlip pliers and safety glasses, carefully reinstall the circlip into the retaining groove.