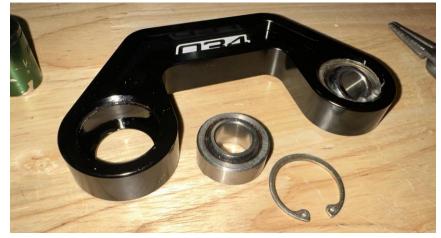

#### Step 2

Position the end link under the arbor press such that the bearing can be pushed out, downward. Using a 13mm socket, carefully press the bearing out.

**Step 3** Thoroughly clean the bore where the old bearing was secured.