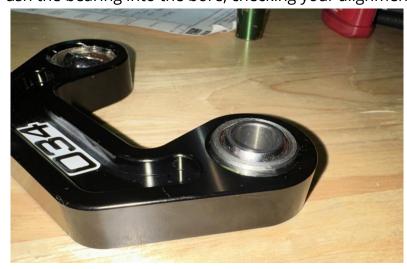

#### Step 2

Position the end link under the arbor press such that the bearing can be pushed out, downward. Using a 13mm socket, carefully press the bearing out.

**Step 3** Thoroughly clean the bore where the old bearing was secured.