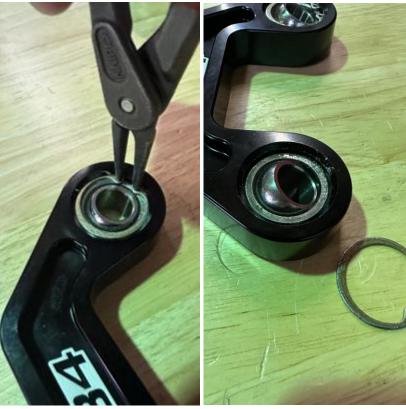

#### Step 1

Using a pair of circlip pliers and safety glasses, carefully remove the circlip that's retaining the bearing.