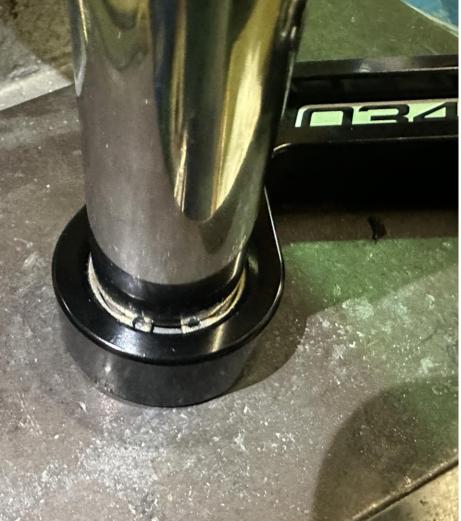

#### Step 1

Using a pair of circlip pliers and safety glasses, carefully remove the circlip that's retaining the bearing.

#### Step 2

Position the end link under the arbor press such that the bearing can be pushed out, downward. Using a 13mm socket, carefully press the bearing out.

**Step 3** Thoroughly clean the bore where the old bearing was secured.

#### Step 6

Using the 13mm socket and arbor press, fully install the bearing into the endlink.

Step 7

Using a pair of circlip pliers and safety glasses, carefully reinstall the circlip into the retaining groove.