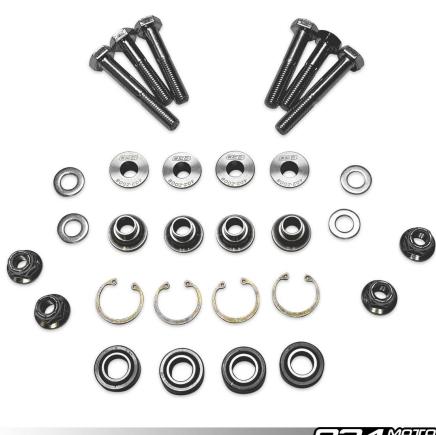

#### **Supplied Parts:**

- (4x) 034 Spherical Bearings
- (4x) 034 End Link Spacers
- (2x) M10x65mm Bolts
- (2x) M10x55mm Bolts
- (2x) M10x50mm Bolts
- (4x) M10 Nuts
- (4x) M10 Washers