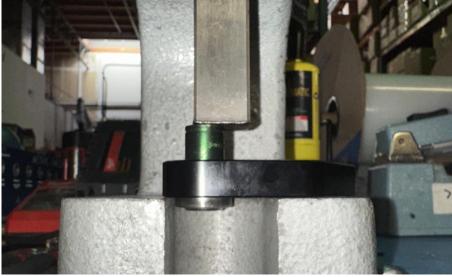

#### Step 2

Position the end link under the arbor press such that the bearing can be pushed out, downward. Using a 13mm socket, carefully press the bearing out.

**Step 3** Thoroughly clean the bore where the old bearing was secured.