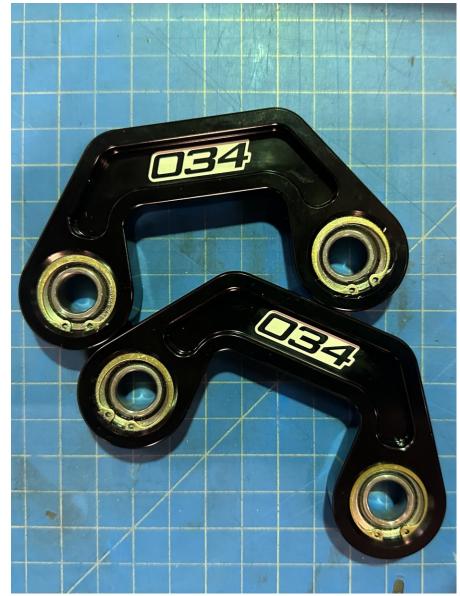

#### **B5-6-7-C5 Front End Link Rebuild Kit**

034Motorsport's Billet Aluminum Spherical Front Sway Bar End Links allow for uncompromised transfer of suspension movement to the sway bar. 034Motorsport sway bar end links are the only spherical options on the market designed specifically for Audi applications, ensuring that the sphericals do not bind as the suspension articulates.

#### **Supplied Parts:**

- (4x) 034 Spherical Bearings
- (4x) 034 End Link Spacers
- (2x) M10x65mm Bolts
- (2x) M10x55mm Bolts
- (2x) M10x50mm Bolts
- (4x) M10 Nuts
- (4x) M10 Washers